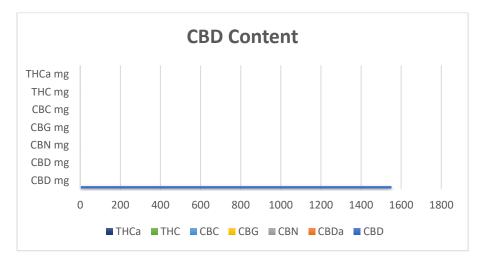

| Requirements for CBD Product  | Result mg<br>per 30ml | Test Method     | Units      |
|-------------------------------|-----------------------|-----------------|------------|
| ТНСА                          | <0.0002               | In-House Method | mg / g / % |
| THCV                          | <0.0002               | In-House Method | mg / g / % |
| THCVA                         | <0.0002               | In-House Method |            |
| DELTA 8 THC                   | <0.0002               | In-House Method |            |
| DELTA 9 THC                   | <0.0002               | In-House Method |            |
| TOTAL THC (THC+(THCA X 0.877) | <0.0002               | In-House Method |            |
| CBC                           | 0.00038               | In-House Method | mg / g / % |
| CBCA                          | <0.0002               | In-House Method |            |
| CBL                           | <0.0002               | In-House Method |            |
| CBDV                          | 0.130                 | In-House Method |            |
| CBDVA                         | <0.0002               | In-House Method |            |
| CBGA                          | <0.0002               | In-House Method |            |
| CBG                           | 1.67                  | In-House Method | mg / g / % |
| CBN                           | 0.018                 | In-House Method | mg / g / % |
| CBNA                          | <0.0002               | In-House Method |            |
| CBDA                          | < 0.0002              | In-House Method | mg / g / % |
| CBD                           | 1558.02               | In-House Method | mg / g / % |
| TOTAL CBD(CBD +(CBDA X 0.877) | 1558.32               | In-House Method |            |
|                               |                       |                 |            |